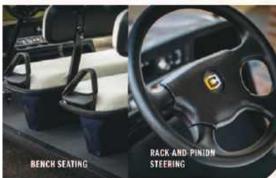

### MOVING PEOPLE, SAVING TIME.

The Cushman® Shuttle 2+2 is the ideal choice for transporting personnel and visitors around a plant, resort, or the jobsite. Comfortably seating up to four passengers with generous bench seats, the rear seat will also convert to a cargo deck. The Shuttle 2+2 is offered in your choice of a fuel-efficient 13.5-hp EFI petrol-powered engine, 48-Volt DC or 72-Volt\* AC electric powertrain.