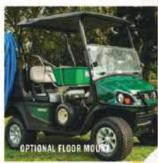

|





# HAULER 800 ELITE SERIES

### UNRIVALLED PERFORMANCE

Cushman® Hauler 800 ELiTE vehicles are activated by Samsung SDI lithium technology to power through your toughest work days. With faster charge times, consistent performance and increased range, the Hauler 800 ELiTE series will maximise the productivity of your crew and decrease energy costs. With a fully customisable cargo bed, highly functional dash and a broad range of accessories, Hauler 800 ELiTE vehicles have everything you need to finish job after job.

LET'S WORK.



48VAC

360KG PAY LOAD

5-YEAR BATTERY WARRANTY ZERO MAINTENANCE BATTERIES









Hauler 800X ELITE

## HAULER 800 ELITE SERIES









- Limited Slip Differential
- Locking Glove Box
- Glove Box Mat
- Floor Mount Attachment
- Windshield
- Сапору
- Power Dump
- Long Handled Tool Holders
- Radio Holder
- Interior Tool Hook
- LED Headlights Hi/Low
- Taillights
   Brokelights
- Brakelights

- Comfort Grip Steering Wheel
- Rearview Mirro
   12-volt Outlet
- USB Port
- Unique Key Switch
- . Hour Meter
- Side Body Colour
- Weather Enclosure
- Cab
- Ball Cage
- · ROPS
- Hubcaps
- Ball Hitch Receiver

| BEDY & CHRISS            | HAULER 800 ELITE                                           | HAULER 800X ELITE