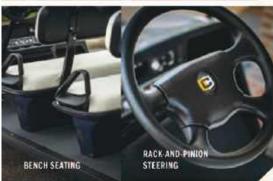

### MOVING PEOPLE, SAVING TIME.

The Cushman® Shuttle 2+2 is the ideal choice for transporting personnel and visitors around a plant, resort, or the jobsite. Comfortably seating up to four passengers with generous bench seats, the rear seat will also convert to a cargo deck. The Shuttle 2+2 is offered in your choice of a fuel-efficient 13.5-hp EFI petrol-powered engine, 48-Volt DC or 72-Volt\* AC electric powertrain.

LET'S WORK.

| 13.5HP<br>EFI PETROL | 48v<br>DC ELECTRIC | 72V-<br>AC ELECTRIC |
|----------------------|--------------------|---------------------|
| 362KG                | 113кс              | 4                   |
| CAPACITY             | DECK LOAD          | PASSENGER           |