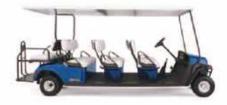

### MOVING PEOPLE, SAVING TIME.

The Cushman® Shuttle 2+2 is the ideal choice for transporting personnel and visitors around a plant, resort, or the jobsite. Comfortably seating up to four passengers with generous bench seats, the rear seat will also convert to a cargo deck. The Shuttle 2+2 is offered in your choice of a fuel-efficient 13.5-hp EFI petrol-powered engine, 48-Volt DC or 72-Volt\* AC electric powertrain.

LET'S WORK.

| 13.5HP<br>EFI PETROL | 48v<br>DC ELECTRIC | 72V-<br>AC ELECTRIC |
|----------------------|--------------------|---------------------|
| 362KG                | 113кс              | 4                   |
| CAPACITY             | DECK LOAD          | PASSENGER           |