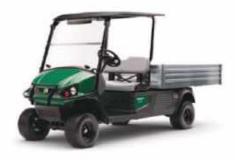

### MOVING PEOPLE, SAVING TIME.

The Cushman® Shuttle 2+2 is the ideal choice for transporting personnel and visitors around a plant, resort, or the jobsite. Comfortably seating up to four passengers with generous bench seats, the rear seat will also convert to a cargo deck. The Shuttle 2+2 is offered in your choice of a fuel-efficient 13.5-hp EFI petrol-powered engine, 48-Volt DC or 72-Volt\* AC electric powertrain.

LET'S WORK.

| 13.5HP<br>EFI PETROL | 48v<br>DC ELECTRIC | 72V-<br>AC ELECTRIC |
|----------------------|--------------------|---------------------|
| 362KG                | 113кс              | 4                   |
| CAPACITY             | DECK LOAD          | PASSENGER           |