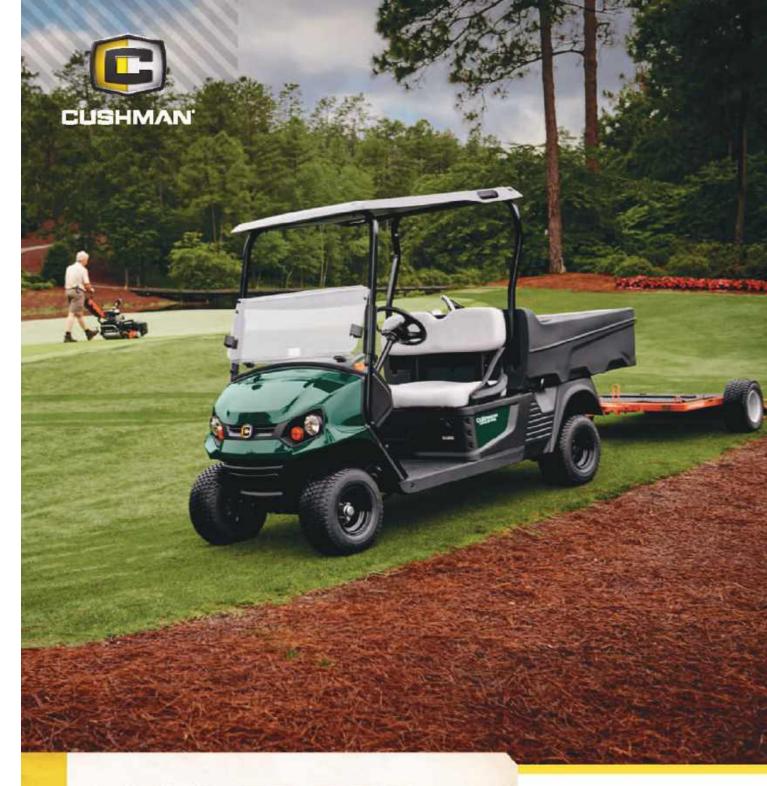

### MOVING PEOPLE, SAVING TIME.

The Cushman® Shuttle 2+2 is the ideal choice for transporting personnel and visitors around a plant, resort, or the jobsite. Comfortably seating up to four passengers with generous bench seats, the rear seat will also convert to a cargo deck. The Shuttle 2+2 is offered in your choice of a fuel-efficient 13.5-hp EFI petrol-powered engine, 48-Volt DC or 72-Volt\* AC electric powertrain.

LET'S WORK.

| 13.5HP<br>EFI PETROL | 48v<br>DC ELECTRIC | 72V-<br>AC ELECTRIC |
|----------------------|--------------------|---------------------|
| 362KG                | 113кс              | 4                   |
| CAPACITY             | DECK LOAD          | PASSENGER           |