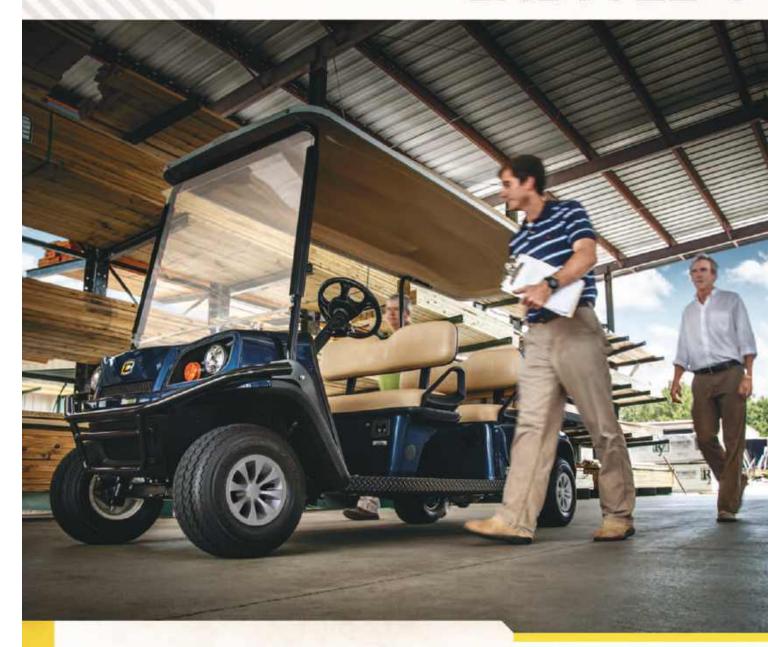

### MOVING PEOPLE, SAVING TIME.

The Cushman® Shuttle 2+2 is the ideal choice for transporting personnel and visitors around a plant, resort, or the jobsite. Comfortably seating up to four passengers with generous bench seats, the rear seat will also convert to a cargo deck. The Shuttle 2+2 is offered in your choice of a fuel-efficient 13.5-hp EFI petrol-powered engine, 48-Volt DC or 72-Volt\* AC electric powertrain.

LET'S WORK.

| 13.5HP<br>EFI PETROL | 48v<br>DC ELECTRIC | 72V-<br>AC ELECTRIC |
|----------------------|--------------------|---------------------|
| 362KG                | 113кс              | 4                   |
| CAPACITY             | DECK LOAD          | PASSENGER           |