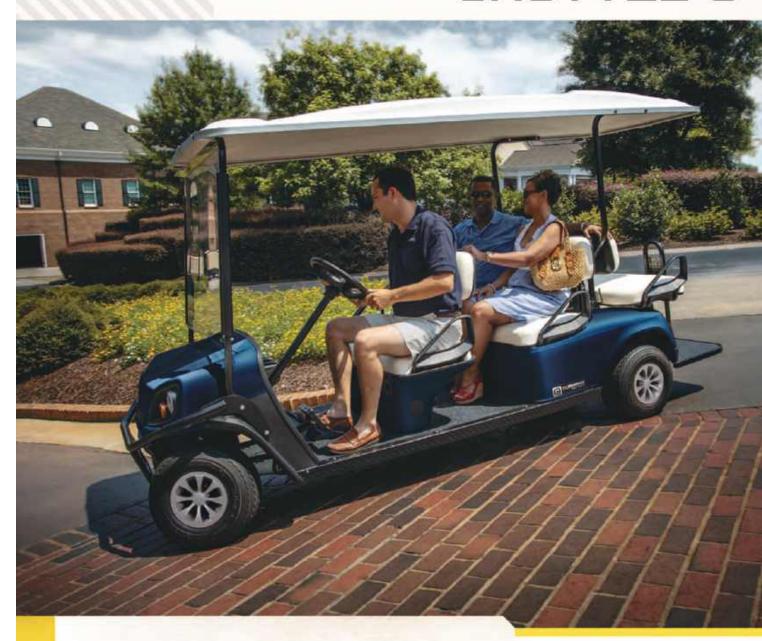

### MOVING PEOPLE, SAVING TIME.

The Cushman® Shuttle 2+2 is the ideal choice for transporting personnel and visitors around a plant, resort, or the jobsite. Comfortably seating up to four passengers with generous bench seats, the rear seat will also convert to a cargo deck. The Shuttle 2+2 is offered in your choice of a fuel-efficient 13.5-hp EFI petrol-powered engine, 48-Volt DC or 72-Volt\* AC electric powertrain.

LET'S WORK.

| 13.5HP<br>EFI PETROL | 48v<br>DC ELECTRIC | 72V-<br>AC ELECTRIC |
|----------------------|--------------------|---------------------|
| 362KG                | 113кс              | 4                   |
| CAPACITY             | DECK LOAD          | PASSENGER           |