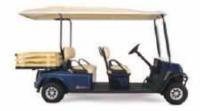

### MOVING PEOPLE, SAVING TIME.

The Cushman® Shuttle 2+2 is the ideal choice for transporting personnel and visitors around a plant, resort, or the jobsite. Comfortably seating up to four passengers with generous bench seats, the rear seat will also convert to a cargo deck. The Shuttle 2+2 is offered in your choice of a fuel-efficient 13.5-hp EFI petrol-powered engine, 48-Volt DC or 72-Volt\* AC electric powertrain.

LET'S WORK.

| 13.5HP<br>EFI PETROL | 48v<br>DC ELECTRIC | 72V-<br>AC ELECTRIC |
|----------------------|--------------------|---------------------|
| 362KG                | 113кс              | 4                   |
| CAPACITY             | DECK LOAD          | PASSENGER           |