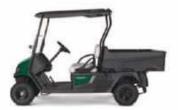

### MOVING PEOPLE, SAVING TIME.

The Cushman® Shuttle 2+2 is the ideal choice for transporting personnel and visitors around a plant, resort, or the jobsite. Comfortably seating up to four passengers with generous bench seats, the rear seat will also convert to a cargo deck. The Shuttle 2+2 is offered in your choice of a fuel-efficient 13.5-hp EFI petrol-powered engine, 48-Volt DC or 72-Volt\* AC electric powertrain.

LET'S WORK.

| 13.5HP<br>EFI PETROL | 48v<br>DC ELECTRIC | 72V-<br>AC ELECTRIC |
|----------------------|--------------------|---------------------|
| 362KG                | 113кс              | 4                   |
| CAPACITY             | DECK LOAD          | PASSENGER           |