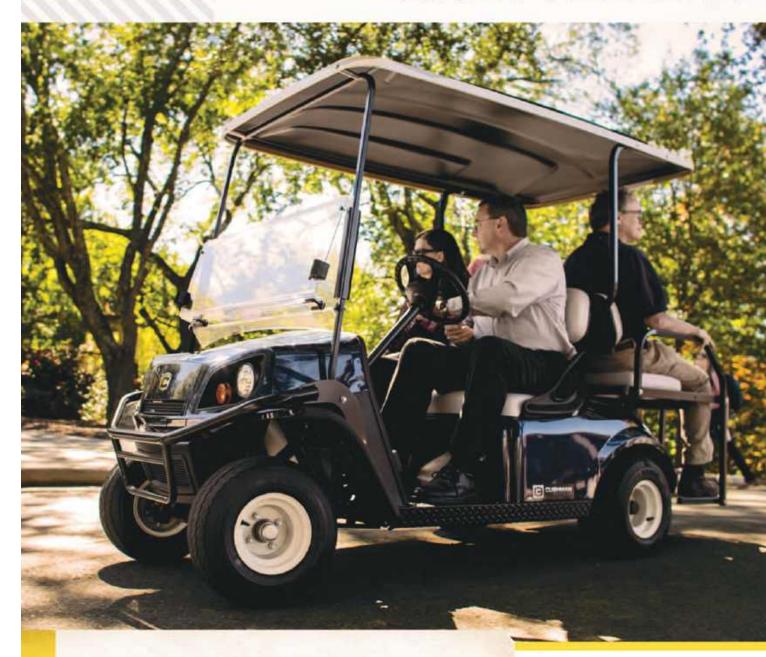

## SHUTTLE 2+2

### MOVING PEOPLE, SAVING TIME.

The Cushman® Shuttle 2+2 is the ideal choice for transporting personnel and visitors around a plant, resort, or the jobsite. Comfortably seating up to four passengers with generous bench seats, the rear seat will also convert to a cargo deck. The Shuttle 2+2 is offered in your choice of a fuel-efficient 13.5-hp EFI petrol-powered engine, 48-Volt DC or 72-Volt\* AC electric powertrain.

LET'S WORK.

| 13.5HP<br>EFI PETROL | 48v<br>DC ELECTRIC | 72V-<br>AC ELECTRIC |
|----------------------|--------------------|---------------------|
| 362KG                | 113кс              | 4                   |
| CAPACITY             | DECK LOAD          | PASSENGER           |