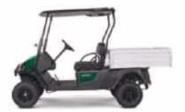

### MOVING PEOPLE, SAVING TIME.

The Cushman® Shuttle 2+2 is the ideal choice for transporting personnel and visitors around a plant, resort, or the jobsite. Comfortably seating up to four passengers with generous bench seats, the rear seat will also convert to a cargo deck. The Shuttle 2+2 is offered in your choice of a fuel-efficient 13.5-hp EFI petrol-powered engine, 48-Volt DC or 72-Volt\* AC electric powertrain.

LET'S WORK.

| 13.5HP<br>EFI PETROL | 48v<br>DC ELECTRIC | 72V-<br>AC ELECTRIC |
|----------------------|--------------------|---------------------|
| 362KG                | 113кс              | 4                   |
| CAPACITY             | DECK LOAD          | PASSENGER           |