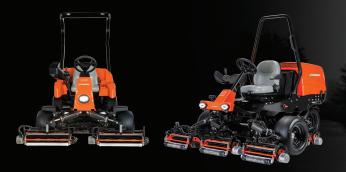

# SLF1 ELITE **SUPER-LIGHT FIVE REEL LITHIUM MOWER**

- · PROVEN, POWERFUL, PERFECTED CUT QUALITY
- · +5.5 HOURS RUN TIME ON A SINGLE CHARGE
- · LICHT & ACILE FOR TURF
- · QUIET, CLEAN HYDRAULIC-FREE DESIGN

### **Performance**

Lighter weight, with no hydraulic oil.

Virtually silent operation and minimal vibration.

All-wheel drive takes on the most complex manicured areas.

Jake's leading 508 amp-hour ELiTE Li-ion battery.

CUTTING REELS DIAMETER X18 REELS

- 0.70" (7.62MM - 17.8MM)

LITHIUM POWER SAMSUNG SDI 25.5KWH 508AH

**BLADES** PER REEL 8 OR 11

SMART ALL-WHEEL DRIVE

SINCERELY

For information and support: www.jacobsen.com / +44 (0) 1473 270 000 / +1-888-438-3946